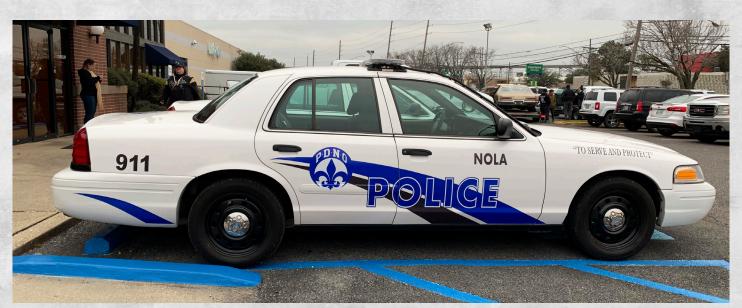

# PICTURE CARS AND SKINS

Police vehicle design for feature film Black and Blue

Mobile Mammography vehicle design for feature film Hot Flashes

Police car design for feature film **Black and Blue**