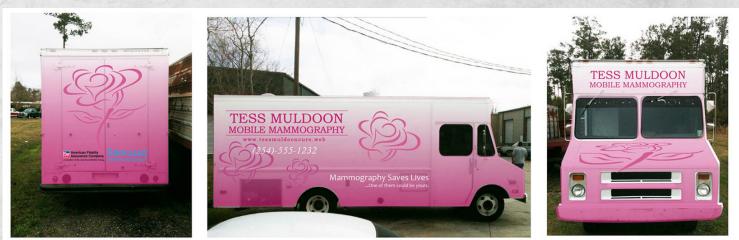

# PICTURE CARS AND SKINS

Police vehicle design for feature film Black and Blue

Mobile Mammography vehicle design for feature film Hot Flashes

Police car design for feature film **Black and Blue**