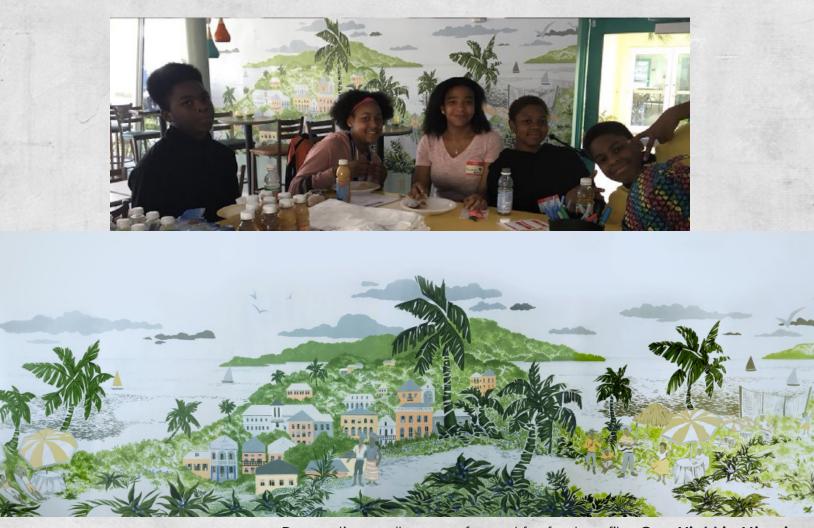

EDUCATION: BFA from the University of New Orleans 2012

Recreation wallpaper of mural for feature film One Night in Miami

Hand drawn map for feature film **Blood on the Bayou** 