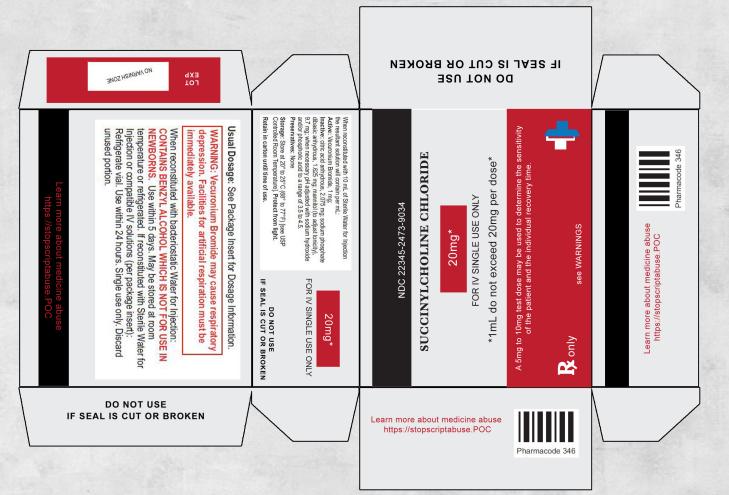

## PROPS/SET DEC GRAPHICS

Evidence board for feature film Abbatoir

Tabacco container design for Hot Flashes

Newspaper cover designs for feature film Broken City