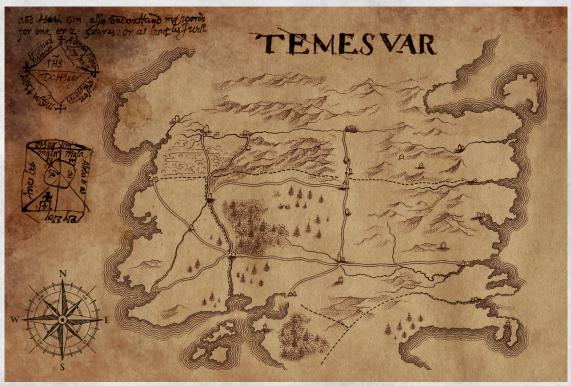

EDUCATION: BFA from the University of New Orleans 2012

Recreation wallpaper of mural for feature film One Night in Miami

Hand drawn map for feature film **Blood on the Bayou** 