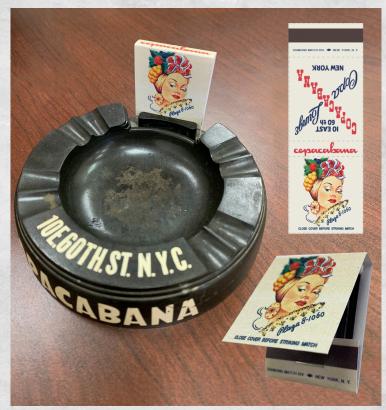

### Box skins for feature film Broken Star

Matchbook design for feature film One Night in Miami

Magazine cover for feature film Hospitality

ACTUAL SIZE

Body cam design for feature film Black and Blue

Stationary design for feature film One Night in Miami