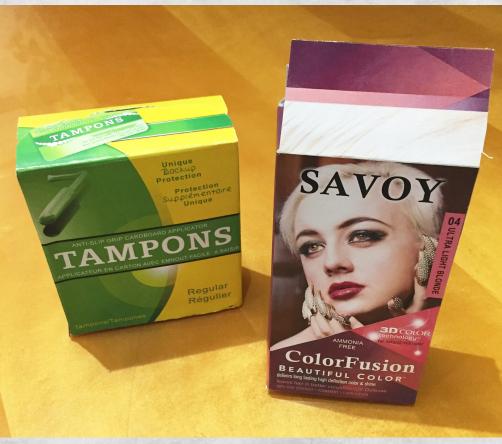

### Box skin for feature film Hospitality

### Box skins for feature film Broken Star

Matchbook design for feature film One Night in Miami

Magazine cover for feature film Hospitality

ACTUAL SIZE

Body cam design for feature film Black and Blue

Stationary design for feature film One Night in Miami